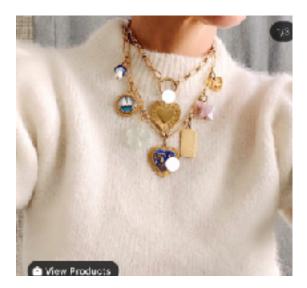

### Metals mixed with charms

-Nautical, hearts, stars, flowers, evil eyes, moons, coral,