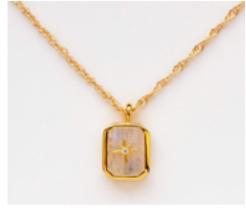

### **Sentiments**

Verbiage necklaces & braclets
Postive messages
Words of affirmation

Shells
Shells, beads & sea charms mixed in with metals.

**Garden floral / Femme** 

Vintage lockets, pearls, hearts and metals. Floral patterns and prints, floral shapes