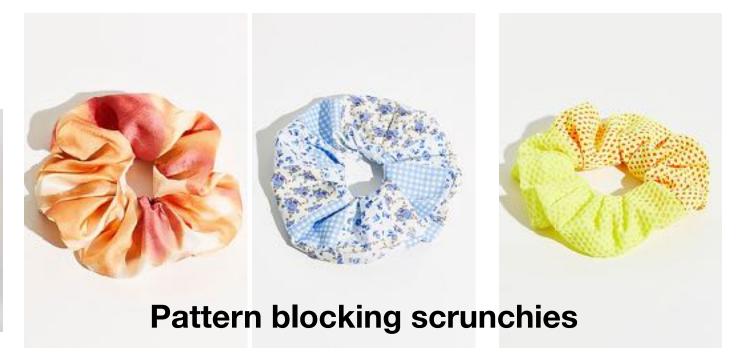

Thick Chains
Chunky chains with
big closures

Mixed Materials
Woods and metals
mixed



Mixed
Metals
Mixed
Mixed
metals in
earrings
and chains





Organic shaped beads
With semi precious stones and glass
beads







### **Sentiments**

Verbiage necklaces & braclets
Postive messages
Words of affirmation















Shells
Shells, beads & sea charms mixed in with metals.



















**Garden floral / Femme** 

Vintage lockets, pearls, hearts and metals. Floral patterns and prints, floral shapes

















CLIPS
Multi mini clips
example: mini
butterfly clips.



CLIPS
Acrylic, printed icon,
sparkle/gems,
shaped, and textured
claw clips





### **Towel scrunchies**





Patterned printed icons

Updated texture colored scunchies



### **Everyday Basic Scrunchies**







**Bright Patterend headscarf** 



# Dainty headband -Rhinestones - Colored Pearls & beads