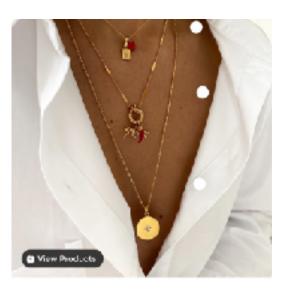

### Metals mixed with charms

-Nautical, hearts, stars, flowers, evil eyes, moons, coral,

### **Sentiments**

Verbiage necklaces & braclets
Postive messages
Words of affirmation

Shells
Shells, beads & sea charms mixed in with metals.

**Garden floral / Femme** 

Vintage lockets, pearls, hearts and metals. Floral patterns and prints, floral shapes