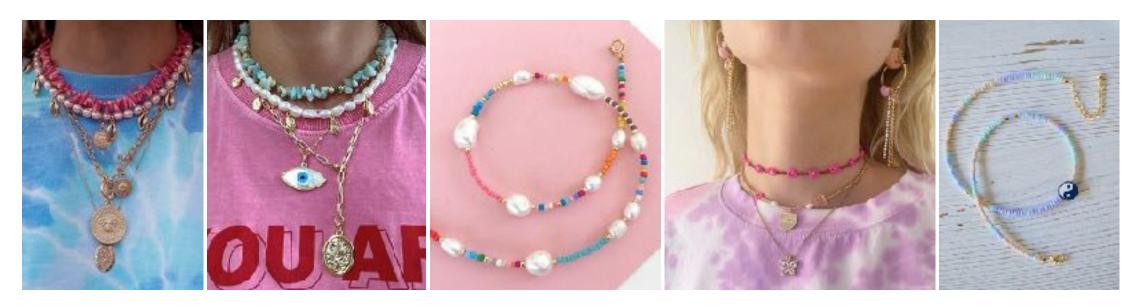

### Statement Novelty Bracelet sets and Necklaces

-Fun bracelets and necklaces with beading (can include shells, seed bead, plastic beads, jump cord, enamel charms, fun beads, rhinestone

SHELLS & BEADS

-Mixed Pearls and Beads
-Layered Necklaces with mixed
materials and chains

### Metals mixed with charms

-Nautical, hearts, stars, flowers, evil eyes, moons, coral,

### **Sentiments**

Verbiage necklaces & braclets
Postive messages
Words of affirmation

Shells
Shells, beads & sea charms mixed in with metals.

**Garden floral / Femme** 

Vintage lockets, pearls, hearts and metals. Floral patterns and prints, floral shapes