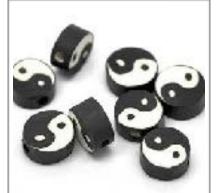

90s Style

- -ACRYLIC SHAPES
- -CHUNKY RINGS
- -PEARLS
- -90S ICONS
- -CLAY ICONS / FRUITS
- -SEEDBEAD