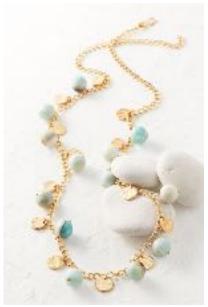

DIY bracelets, friendship icon gifting, Mask/glasses chains,

k/glasses chains keychains





### **COLOR PALLETE**

- Bright tones that uplift you and bring us together - uncomplicated and heart felt.















### **STATEMENT**

- Multi textured large & bright statement pieces
Materials include: seed bead, yarn, leather, metals, shells, enamel, icons

















### Metals mixed with charms

-Nautical, hearts, stars, flowers, evil eyes, moons, coral,

#### **LEATHER**

Leather shapes with mixed materials, patterns and styles. Printed patterns on leather.













### SHAPES Metal and acrylic shapes







#### **SEMI PRECIOUS**

- Polished and raw stones mixed with rosary beading, metals & chains. Charms and pendants. Layered bracelets and statement neckalces.



















# Pave Pave mixed in with metals. Pave closures, huggies and hoops











Thick Chains
Chunky chains with
big closures

Mixed Materials
Woods and metals
mixed



Mixed
Metals
Mixed
Mixed
metals in
earrings
and chains





Organic shaped beads
With semi precious stones and glass
beads







### **Sentiments**

Verbiage necklaces & braclets
Postive messages
Words of affirmation















Shells
Shells, beads & sea charms mixed in with metals.



















**Garden floral / Femme** 

Vintage lockets, pearls, hearts and metals. Floral patterns and prints, floral shapes

















CLIPS
Multi mini clips
example: mini
butterfly clips.



CLIPS
Acrylic, printed icon,
sparkle/gems,
shaped, and textured
claw clips





### **Towel scrunchies**





Patterned printed icon