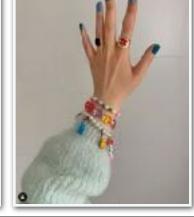

### **STATEMENT**

- Multi textured large & bright statement pieces
Materials include: seed bead, yarn, leather, metals, shells, enamel, icons

#### **SEMI PRECIOUS**

- Polished and raw stones mixed with rosary beading, metals & chains. Charms and pendants. Layered bracelets and statement neckalces.