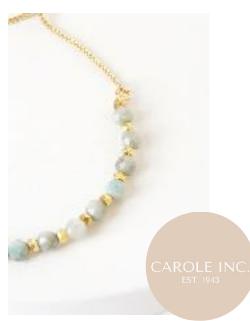

bracelets, friendship icon gifting, Mask/glasses chains,

k/glasses chains keychains





### **COLOR PALLETE**

- Bright tones that uplift you and bring us together - uncomplicated and heart felt.















### **STATEMENT**

- Multi textured large & bright statement pieces
Materials include: seed bead, yarn, leather, metals, shells, enamel, icons

















### Metals mixed with charms

-Nautical, hearts, stars, flowers, evil eyes, moons, coral,

#### **LEATHER**

Leather shapes with mixed materials, patterns and styles. Printed patterns on leather.













### SHAPES Metal and acrylic shapes







#### **SEMI PRECIOUS**

- Polished and raw stones mixed with rosary beading, metals & chains. Charms and pendants. Layered bracelets and statement neckalces.



















# Pave Pave mixed in with metals. Pave closures, huggies and hoops











Thick Chains
Chunky chains with
big closures

Mixed Materials
Woods and metals
mixed



Mixed
Metals
Mixed
Mixed
metals in
earrings
and chains





Organic shaped beads
With semi precious stones and glass
beads







### **Sentiments**

Verbiage necklaces & braclets
Postive messages
Words of affirmation















Shells
Shells, beads & sea charms mixed in with metals.



















**Garden floral / Femme** 

Vintage lockets, pearls, hearts and metals. Floral patterns and prints, floral shapes

















CLIPS
Multi mini clips
example: mini
butterfly clips.



CLIPS
Acrylic, printed icon,
sparkle/gems,
shaped, and textured
claw clips





### **Towel scrunchies**





Patterned printed icons

U