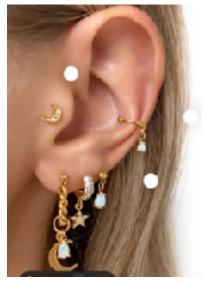

### **MYSTICAL**

-stars, flowers, evil eyes, moons, coral Gems and Rhinestones

### Metals mixed with charms

-Nautical, hearts, stars, flowers, evil eyes, moons, coral,