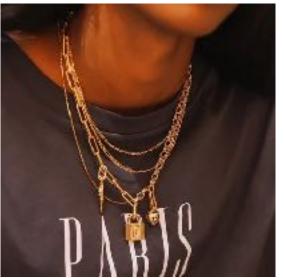

#### **SEMI PRECIOUS**

- Polished and raw stones mixed with rosary beading, metals & chains. Charms and pendants. Layered bracelets and statement neckalces.

### **Sentiments**

Verbiage necklaces & braclets
Postive messages
Words of affirmation

Shells
Shells, beads & sea charms mixed in with metals.

**Garden floral / Femme** 

Vintage lockets, pearls, hearts and metals. Floral patterns and prints, floral shapes