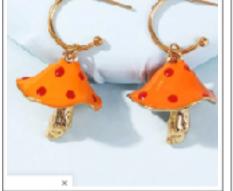

90s Style

- -ACRYLIC SHAPES
- -CHUNKY RINGS
- -PEARLS
- -90S ICONS
- -CLAY ICONS / FRUITS
- -SEEDBEAD