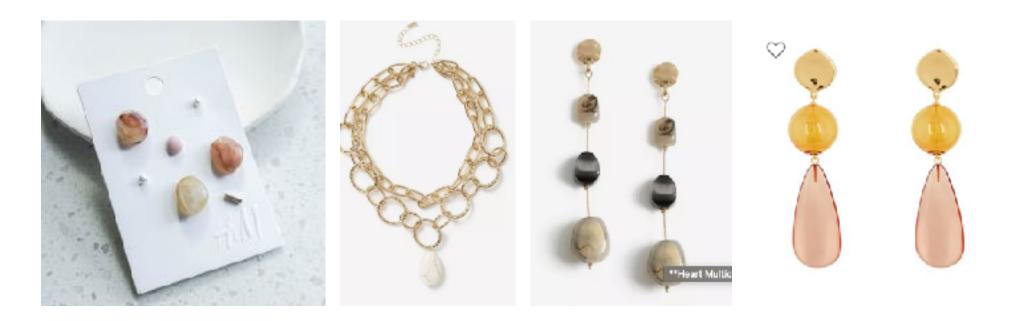

### Statement Novelty Bracelet sets and Necklaces

-Fun bracelets and necklaces with beading (can include shells, seed bead, plastic beads, jump cord, enamel charms, fun beads, rhinestone

SHELLS & BEADS

-Mixed Pearls and Beads
-Layered Necklaces with mixed
materials and chains

#### **SEMI PRECIOUS**

- Polished and raw stones mixed with rosary beading, metals & chains. Charms and pendants. Layered bracelets and statement neckalces.

Organic shaped beads
With semi precious stones and glass
beads