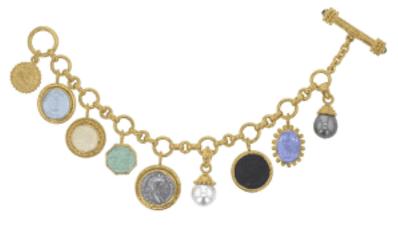

#### **SEMI PRECIOUS**

- Polished and raw stones mixed with rosary beading, metals & chains. Charms and pendants. Layered bracelets and statement neckalces.

### **Sentiments**

Verbiage necklaces & braclets
Postive messages
Words of affirmation

Shells
Shells, beads & sea charms mixed in with metals.

**Garden floral / Femme** 

Vintage lockets, pearls, hearts and metals. Floral patterns and prints, floral shapes