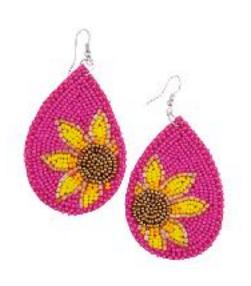

### **STATEMENT**

- Multi textured large & bright statement pieces
Materials include: seed bead, yarn, leather, metals, shells, enamel, icons