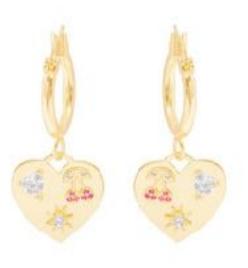

### **MYSTICAL**

-stars, flowers, evil eyes, moons, coral Gems and Rhinestones



















### **HUGGIES:**

-Fun charm huggies for mix n matching.















### Statement Novelty Bracelet sets and Necklaces

-Fun bracelets and necklaces with beading (can include shells, seed bead, plastic beads, jump cord, enamel charms, fun beads, rhinestone









SHELLS & BEADS

-Mixed Pearls and Beads
-Layered Necklaces with mixed
materials and chains











90s Style

- -ACRYLIC SHAPES
- -CHUNKY RINGS
- -PEARLS
- -90S ICONS
- -CLAY ICONS / FRUITS
- -SEEDBEAD





































# DIY KITS & GIFTING Shoe charms, laces charms, DIY bracelets, friendship icon gifting, Mask/glasses chains,

k/glasses chains keychains





### **COLOR PALLETE**

- Bright tones that uplift you and bring us together - uncomplicated and heart felt.















### **STATEM