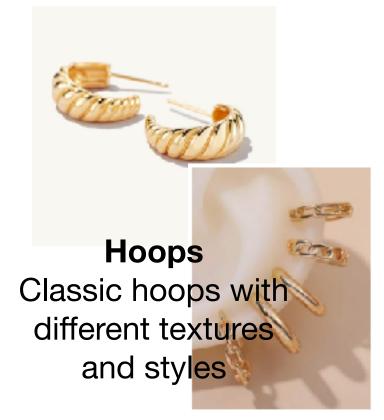

# Pave Pave mixed in with metals. Pave closures, huggies and hoops

Thick Chains
Chunky chains with
big closures

Mixed Materials
Woods and metals
mixed

Mixed
Metals
Mixed
Mixed
metals in
earrings
and chains