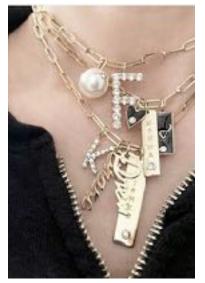

### **Sentiments**

Verbiage necklaces & braclets
Postive messages
Words of affirmation

Shells
Shells, beads & sea charms mixed in with metals.

**Garden floral / Femme** 

Vintage lockets, pearls, hearts and metals. Floral patterns and prints, floral shapes