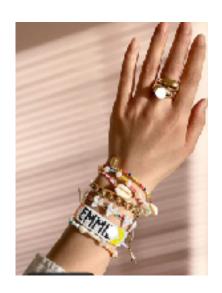

### Statement Novelty Bracelet sets and Necklaces

-Fun bracelets and necklaces with beading (can include shells, seed bead, plastic beads, jump cord, enamel charms, fun beads, rhinestone

SHELLS & BEADS

-Mixed Pearls and Beads
-Layered Necklaces with mixed
materials and chains

### **STATEMENT**

- Multi textured large & bright statement pieces
Materials include: seed bead, yarn, leather, metals, shells, enamel, icons