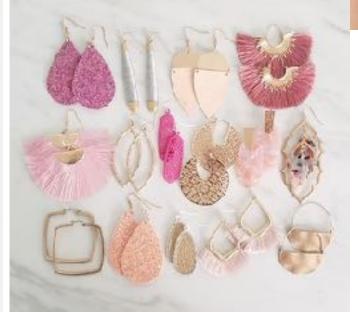

### **STATEMENT**

- Multi textured large & bright statement pieces
Materials include: seed bead, yarn, leather, metals, shells, enamel, icons