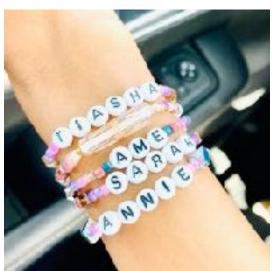

# DIY KITS & GIFTING Shoe charms, laces charms, DIY bracelets, friendship icon gifting, Mask/glasses chains,

k/glasses chains keychains

### **Sentiments**

Verbiage necklaces & braclets
Postive messages
Words of affirmation

Shells
Shells, beads & sea charms mixed in with metals.

**Garden floral / Femme** 

Vintage lockets, pearls, hearts and metals. Floral patterns and prints, floral shapes