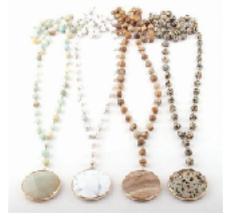

#### **SEMI PRECIOUS**

- Polished and raw stones mixed with rosary beading, metals & chains. Charms and pendants. Layered bracelets and statement neckalces.