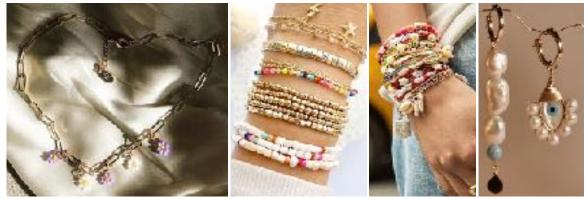

### Statement Novelty Bracelet sets and Necklaces

-Fun bracelets and necklaces with beading (can include shells, seed bead, plastic beads, jump cord, enamel charms, fun beads, rhinestone

SHELLS & BEADS

-Mixed Pearls and Beads
-Layered Necklaces with mixed
materials and chains

### Metals mixed with charms

-Nautical, hearts, stars, flowers, evil eyes, moons, coral,

#### **SEMI PRECIOUS**

- Polished and raw stones mixed with rosary beading, metals & chains. Charms and pendants. Layered bracelets and statement neckalces.