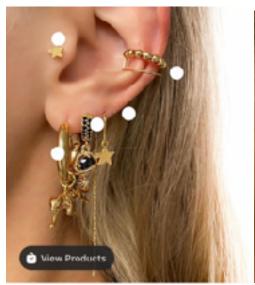

### **HUGGIES:**

-Fun charm huggies for mix n matching.

# Pave Pave mixed in with metals. Pave closures, huggies and hoops

Thick Chains
Chunky chains with
big closures

Mixed Materials
Woods and metals
mixed

Mixed
Metals
Mixed
Mixed
metals in
earrings
and chains