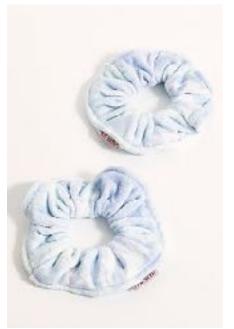

### **Towel scrunchies**

Patterned printed icons

Updated texture colored scunchies