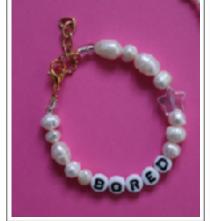

### **Sentiments**

Verbiage necklaces & braclets
Postive messages
Words of affirmation

Shells
Shells, beads & sea charms mixed in with metals.

**Garden floral / Femme** 

Vintage lockets, pearls, hearts and metals. Floral patterns and prints, floral shapes