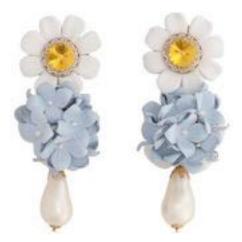

### **Sentiments**

Verbiage necklaces & braclets
Postive messages
Words of affirmation

Shells
Shells, beads & sea charms mixed in with metals.

**Garden floral / Femme** 

Vintage lockets, pearls, hearts and metals. Floral patterns and prints, floral shapes