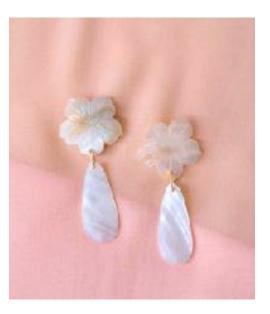

### **Sentiments**

Verbiage necklaces & braclets
Postive messages
Words of affirmation

Shells
Shells, beads & sea charms mixed in with metals.

**Garden floral / Femme** 

Vintage lockets, pearls, hearts and metals. Floral patterns and prints, floral shapes