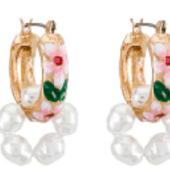

### **Sentiments**

Verbiage necklaces & braclets
Postive messages
Words of affirmation

Shells
Shells, beads & sea charms mixed in with metals.

**Garden floral / Femme** 

Vintage lockets, pearls, hearts and metals. Floral patterns and prints, floral shapes