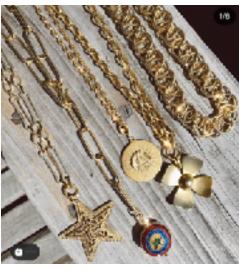

### Metals mixed with charms

-Nautical, hearts, stars, flowers, evil eyes, moons, coral,