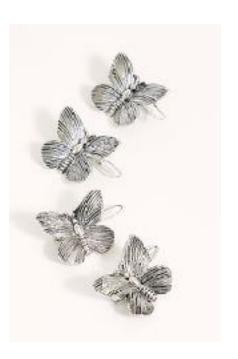

CLIPS
Multi mini clips
example: mini
butterfly clips.

CLIPS
Acrylic, printed icon,
sparkle/gems,
shaped, and textured
claw clips