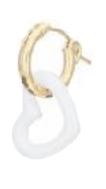

### **HUGGIES:**

-Fun charm huggies for mix n matching.

### Metals mixed with charms

-Nautical, hearts, stars, flowers, evil eyes, moons, coral,