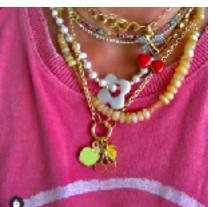

#### **SEMI PRECIOUS**

- Polished and raw stones mixed with rosary beading, metals & chains. Charms and pendants. Layered bracelets and statement neckalces.