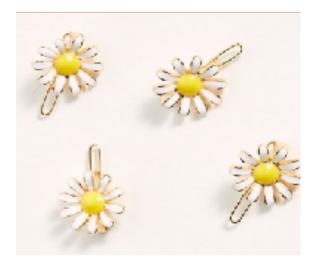

### **Sentiments**

Verbiage necklaces & braclets
Postive messages
Words of affirmation

Shells
Shells, beads & sea charms mixed in with metals.

**Garden floral / Femme** 

Vintage lockets, pearls, hearts and metals. Floral patterns and prints, floral shapes