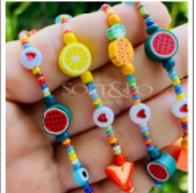

90s Style

- -ACRYLIC SHAPES
- -CHUNKY RINGS
- -PEARLS
- -90S ICONS
- -CLAY ICONS / FRUITS
- -SEEDBEAD

### **Sentiments**

Verbiage necklaces & braclets
Postive messages
Words of affirmation

Shells
Shells, beads & sea charms mixed in with metals.

**Garden floral / Femme** 

Vintage lockets, pearls, hearts and metals. Floral patterns and prints, floral shapes