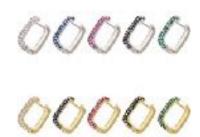

eychains





### **COLOR PALLETE**

- Bright tones that uplift you and bring us together - uncomplicated and heart felt.















### **STATEMENT**

- Multi textured large & bright statement pieces
Materials include: seed bead, yarn, leather, metals, shells, enamel, icons

















### Metals mixed with charms

-Nautical, hearts, stars, flowers, evil eyes, moons, coral,

#### **LEATHER**

Leather shapes with mixed materials, patterns and styles. Printed patterns on leather.













### SHAPES Metal and acrylic shapes







#### **SEMI PRECIOUS**

- Polished and raw stones mixed with rosary beading, metals & chains. Charms and pendants. Layered bracelets and statement neckalces.



















# Pave Pave mixed in with metals. Pave closures, huggies and hoops











Thick Chains
Chunky chains with
big closures

Mixed Materials
Woods and metals
mixed



Mixed
Metals
Mixed
Mixed
metals in
earrings
and chains





Organic shaped beads
With semi precious stones and glass
beads







### **Sentiments**

Verbiage necklaces & braclets
Postive messages
Words of affirmation















Shells
Shells, beads & sea charms mixed in with metals.



















**Garden floral / Femme** 

Vintage lockets, pearls, hearts and metals. Floral patterns and prints, floral shapes

















CLIPS
Multi mini clips
example: mini
butterfly clips.



CLIPS
Acrylic, printed icon,
sparkle/gems,
shaped, and textured
claw clips





### **Towel scrunchies**





Patterned printed icons

Updated texture colored scunchies



### **Everyday Basic Scrunchies**