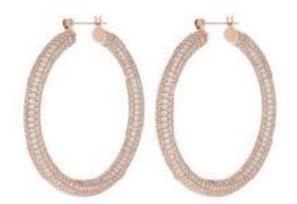

# Pave Pave mixed in with metals. Pave closures, huggies and hoops

Thick Chains
Chunky chains with
big closures

Mixed Materials
Woods and metals
mixed

Mixed
Metals
Mixed
Mixed
metals in
earrings
and chains