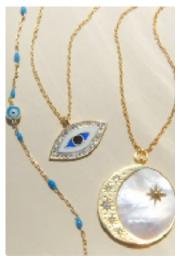

### **MYSTICAL**

-stars, flowers, evil eyes, moons, coral Gems and Rhinestones

### Metals mixed with charms

-Nautical, hearts, stars, flowers, evil eyes, moons, coral,