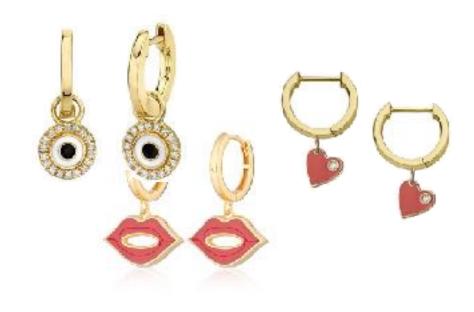

### **MYSTICAL**

-stars, flowers, evil eyes, moons, coral Gems and Rhinestones



















### **HUGGIES:**

-Fun charm huggies for mix n matching.















### Statement Novelty Bracelet sets and Necklaces

-Fun bracelets and necklaces with beading (can include shells, seed bead, plastic beads, jump cord, enamel charms, fun beads, rhinestone









SHELLS & BEADS

-Mixed Pearls and Beads
-Layered Necklaces with mixed
materials and chains











90s Style

- -ACRYLIC SHAPES
- -CHUNKY RINGS
- -PEARLS
- -90S ICONS
- -CLAY ICONS / FRUITS
- -SEEDBEAD





































# DIY KITS & GIFTING Shoe charms, laces charms, DIY bracelets, friendship icon gifting, Mask/glasses chains,

k/glasses chains keychains





### **COLOR PALLETE**

- Bright tones that uplift you and bring us together - uncomplicated and heart felt.















### **STATEMEN