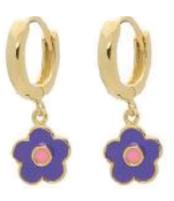

### **MYSTICAL**

-stars, flowers, evil eyes, moons, coral Gems and Rhinestones



















### **HUGGIES:**

-Fun charm huggies for mix n matching.















### Statement Novelty Bracelet sets and Necklaces

-Fun bracelets and necklaces with beading (can include shells, seed bead, plastic beads, jump cord, enamel charms, fun beads, rhinestone









SHELLS & BEADS

-Mixed Pearls and Beads
-Layered Necklaces with mixed
materials and chains











90s Style

- -ACRYLIC SHAPES
- -CHUNKY RINGS
- -PEARLS
- -90S ICONS
- -CLAY ICONS / FRUITS
- -SEEDBEAD





































# DIY KITS & GIFTING Shoe charms, laces charms, DIY bracelets, friendship icon gifting, Mask/glasses chains,

k/glasses chains keychains





### **COLOR PALLETE**

- Bright tones that uplift you and bring us together - uncomplicated and heart felt.















### **STATEMENT**

- M