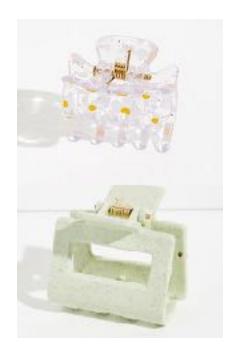

CLIPS
Multi mini clips
example: mini
butterfly clips.

CLIPS
Acrylic, printed icon,
sparkle/gems,
shaped, and textured
claw clips