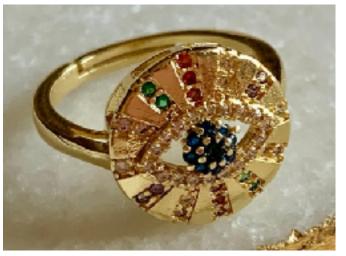

### **MYSTICAL**

-stars, flowers, evil eyes, moons, coral Gems and Rhinestones

### Metals mixed with charms

-Nautical, hearts, stars, flowers, evil eyes, moons, coral,