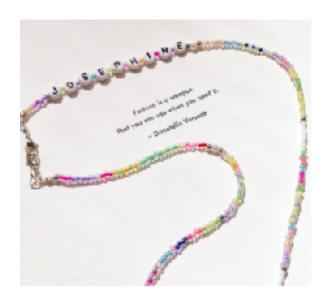

# DIY KITS & GIFTING Shoe charms, laces charms, DIY bracelets, friendship icon gifting, Mask/glasses chains,

k/glasses chains keychains

### **Sentiments**

Verbiage necklaces & braclets
Postive messages
Words of affirmation

Shells
Shells, beads & sea charms mixed in with metals.

**Garden floral / Femme** 

Vintage lockets, pearls, hearts and metals. Floral patterns and prints, floral shapes