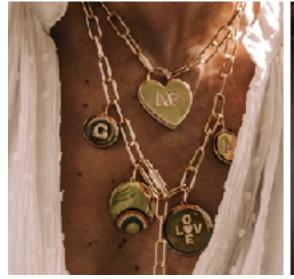

### **Sentiments**

Verbiage necklaces & braclets
Postive messages
Words of affirmation

Shells
Shells, beads & sea charms mixed in with metals.

**Garden floral / Femme** 

Vintage lockets, pearls, hearts and metals. Floral patterns and prints, floral shapes