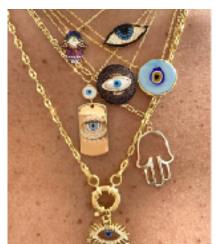

### **MYSTICAL**

-stars, flowers, evil eyes, moons, coral Gems and Rhinestones

### Metals mixed with charms

-Nautical, hearts, stars, flowers, evil eyes, moons, coral,