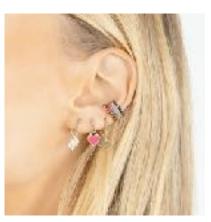

### **HUGGIES:**

-Fun charm huggies for mix n matching.

### **MYSTICAL**

-stars, flowers, evil eyes, moons, coral Gems and Rhinestones