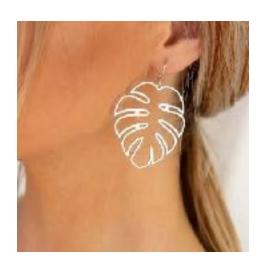

### Metals mixed with charms

-Nautical, hearts, stars, flowers, evil eyes, moons, coral,