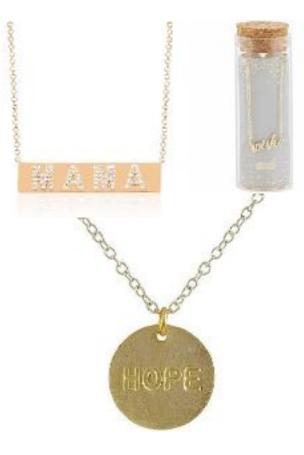

### **Sentiments**

Verbiage necklaces & braclets
Postive messages
Words of affirmation

Shells
Shells, beads & sea charms mixed in with metals.

**Garden floral / Femme** 

Vintage lockets, pearls, hearts and metals. Floral patterns and prints, floral shapes