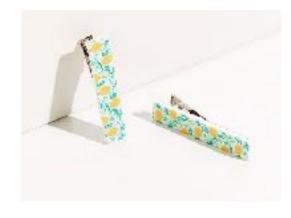

CLIPS
Multi mini clips
example: mini
butterfly clips.

CLIPS
Acrylic, printed icon,
sparkle/gems,
shaped, and textured
claw clips