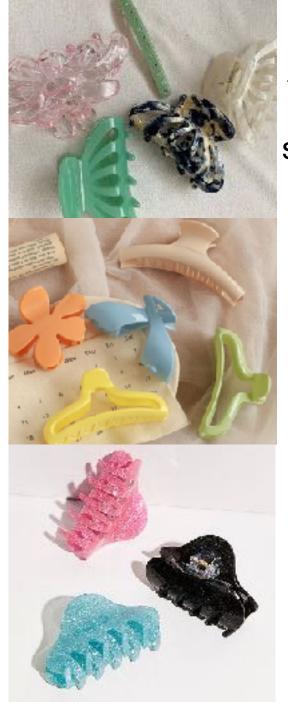

CLIPS
Multi mini clips
example: mini
butterfly clips.

CLIPS
Acrylic, printed icon,
sparkle/gems,
shaped, and textured
claw clips