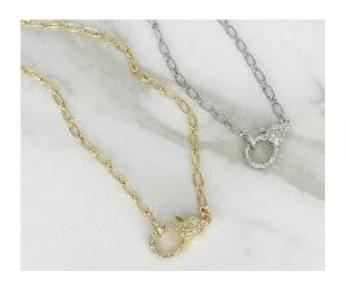

# Pave Pave mixed in with metals. Pave closures, huggies and hoops

Thick Chains
Chunky chains with
big closures

Mixed Materials
Woods and metals
mixed

Mixed
Metals
Mixed
Mixed
metals in
earrings
and chains